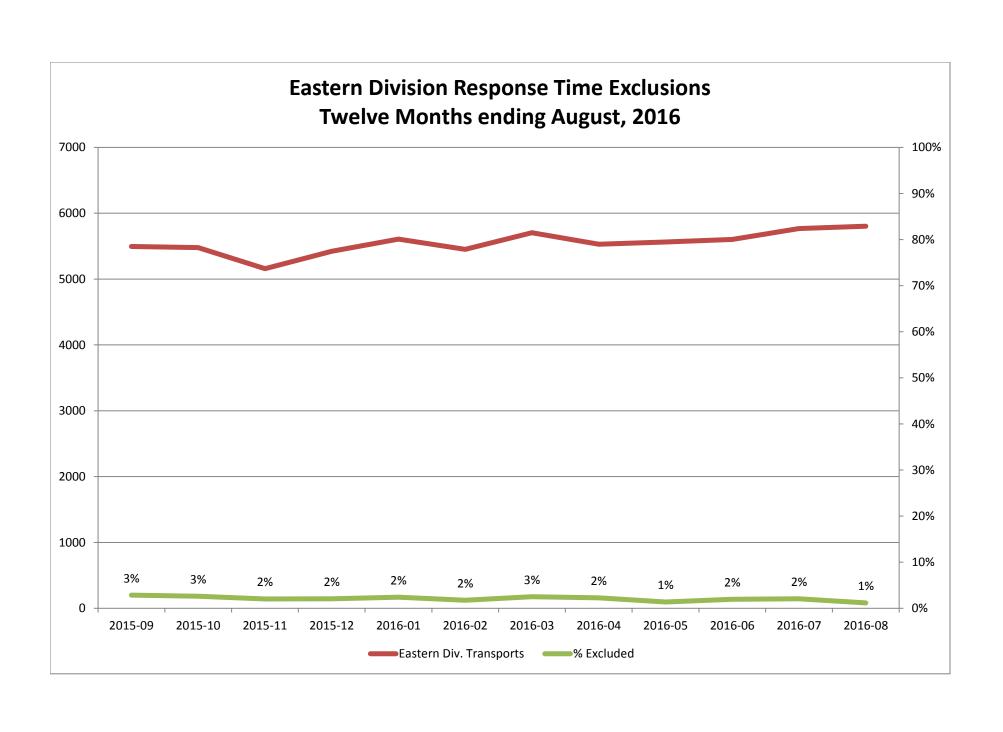

nterfacility Transfer  Final System Overload Final Weather  Western Exclusions Total  West Transports* West Late | 31<br>10<br>41<br>2277<br>221 | 11<br>3<br>14<br>3505<br>59 | 3<br>1<br>710<br>28 | <b>0</b> 111 0 | 33<br>13<br>46<br>2285<br>198 | 14<br>3<br>17<br>3572<br>64 | 3<br>4<br>4<br>777<br>27 | <b>0</b> 20 1 | 35<br>16<br>51<br>2426<br>233 | 2<br>1<br>22<br>1<br>24<br>3685<br>71 | 3<br>1<br>1<br>761<br>30 | <b>0</b> 29 0 |

<sup>\*</sup> For the purposes of this report, transports means the number of transports that qualify for inclusion for compliance calculation purposes. Multi-unit response transports for greater than the first unit on \*\* For the purposes of this report, beneficiary and non-beneficiary cities have been combined. Contract compliance measures them separately.