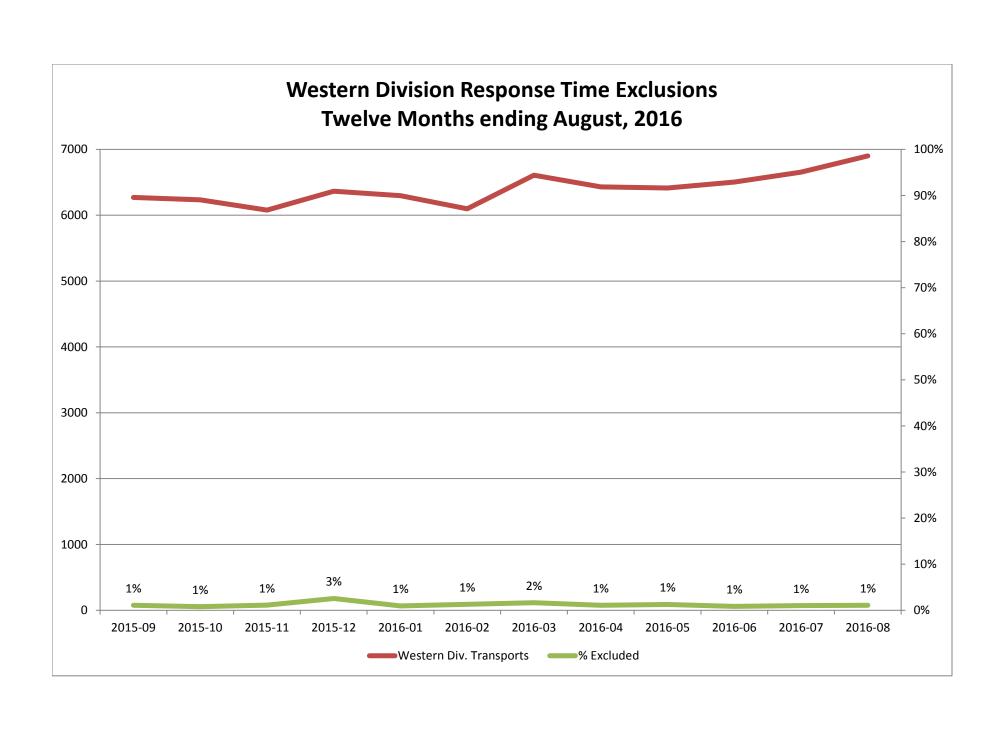

erfacility Transfer  Final System Overload Final Weather  Western Exclusions Total  West Transports* West Late | 31<br>10<br>41<br>2277<br>221 | 11<br>3<br>14<br>3505<br>59 | 3<br>1<br>710<br>28 | <b>0</b> 111 0 | 33<br>13<br>46<br>2285<br>198 | 14<br>3<br>17<br>3572<br>64 | 3<br>4<br>4<br>777<br>27 | <b>0</b> 20 1 | 35<br>16<br>51<br>2426<br>233 | 2<br>1<br>22<br>1<br>24<br>3685<br>71 | 3<br>1<br>1<br>761<br>30 | <b>0</b> 29 0 |

<sup>\*</sup> For the purposes of this report, transports means the number of transports that qualify for inclusion for compliance calculation purposes. Multi-unit response transports for greater than the first unit on \*\* For the purposes of this report, beneficiary and non-beneficiary cities have been combined. Contract compliance measures them separately.